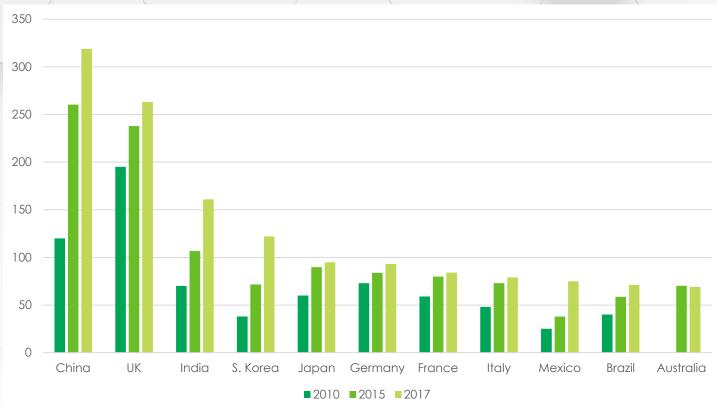

#### GTA OVERNIGHT VISITOR TRENDS

CBRE HOTELS

The World's Leading Hotel Experts.

|         | <br>7 |   |             |   |       |   |
|---------|-------|---|-------------|---|-------|---|
| 2010    | 2015  |   | 2017        |   | 7 yr. | / |
| US      | US    |   | US          | / | Δ     |   |
| UK      | China |   | China       |   | 46%   |   |
| China   | UK    |   | UK          |   | 166%  |   |
| Germany | India |   | India       |   | 35%   |   |
| India   | Japan |   | South Korea |   | 130%  |   |
|         |       | > |             |   | 221%  |   |

#### Largest Growth 2015 - 2017

| Mexico | South Korea | India | China | Brazil |
|--------|-------------|-------|-------|--------|
| 99%    | 70%         | 51%   | 23%   | 21%    |

Source: Tourism Toronto

#### GTA OVERNIGHT VISITOR TRENDS

Source: Tourism Toronto