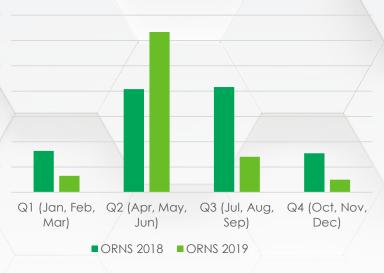

### TOP FIVE CITYWIDE CONVENTIONS 2019 (BY ATTENDANCE)

| Top Five Citywide Conventions - 2019                 | Attendance | Total Occupied<br>Room Nights |
|------------------------------------------------------|------------|-------------------------------|
| Web Summit Collision Conference (May 20-29)          | 25,000     | 51,750                        |
| American Educational Research Association (Apr 2-11) | 15,575     | 30,875                        |
| Little Native Hockey League (LNHL) (Mar 9-15)        | 10,000     | 5,700                         |
| Arbonne International Canada                         | 6,000      | 4,560                         |
| American Association for Thoracic Surgery            | 4,500      | 6,450                         |