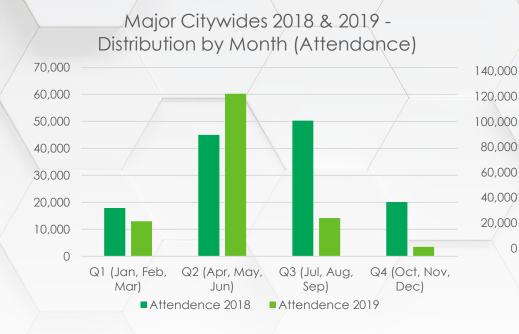

### TOP FIVE CITYWIDE CONVENTIONS 2019 (BY ATTENDANCE)

| Top Five Citywide Conventions - 2019                 | Attendance | Total Occupied<br>Room Nights |
|------------------------------------------------------|------------|-------------------------------|
| Web Summit Collision Conference (May 20-29)          | 25,000     | 51,750                        |
| American Educational Research Association (Apr 2-11) | 15,575     | 30,875                        |
| Little Native Hockey League (LNHL) (Mar 9-15)        | 10,000     | 5,700                         |
| Arbonne International Canada                         | 6,000      | 4,560                         |
| American Association for Thoracic Surgery            | 4,500      | 6,450                         |