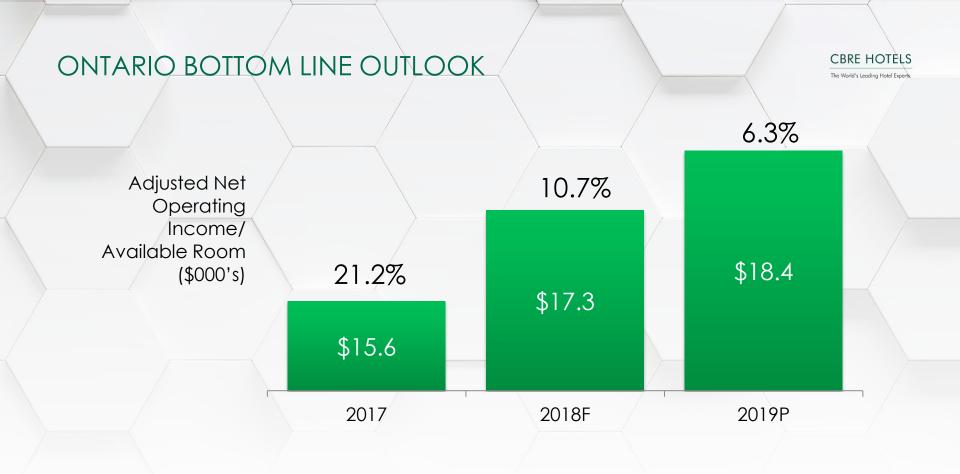

### ONTARIO DEMAND, ADR, REVPAR & MARKET OUTLOOK

| Demand GF       | ROWTH | AC       |
|-----------------|-------|----------|
| 2017 Actual     | 2.7%  | 2017 Ac  |
| 2018 Forecast   | 2.5%  | 2018 Fo  |
| 2019 Projection | 2.5%  | 2019 Pro |

| ADR GRC         | WTH  | / |
|-----------------|------|---|
| 2017 Actual     | 6.3% |   |
| 2018 Forecast   | 4.5% |   |
| 2019 Projection | 4.0% |   |

| RevPAR GROWTH   |      |  |  |  |
|-----------------|------|--|--|--|
| 2017 Actual     | 8.8% |  |  |  |
| 2018 Forecast   | 6.0% |  |  |  |
| 2019 Projection | 4.0% |  |  |  |