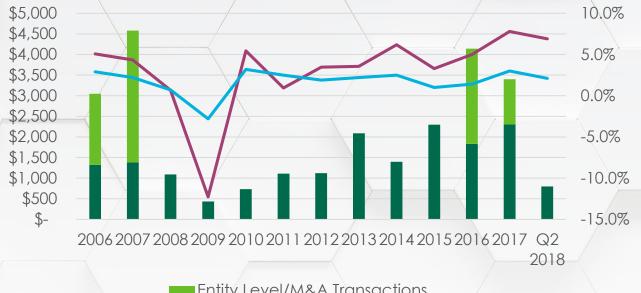

Source: CBRE Hotels

\*"Major Markets" refer to Greater Metro Areas

- Entity Level/M&A Transactions
- Single Asset & Portfolio Transactions
- -RevPAR Growth
- GDP Growth (Conference Board)