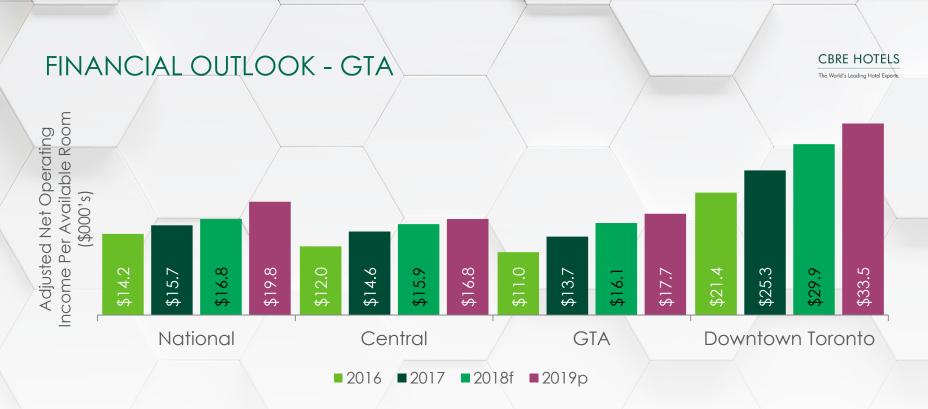

#### GTA ECONOMIC INDICATORS

|                                    | 2017 Actual | 2018 Forecast | 2019 Forecast |
|------------------------------------|-------------|---------------|---------------|
| Job Growth                         | 74,600      | 44,400        | 43,800        |
| Unemployment Rate                  | 6.5%        | 5.9%          | 5.9%          |
| Household Income Per Capita Growth | 1.5%        | 1.7%          | 2.7%          |
| Housing Starts                     | 38,738      | 37,090        | 37,590        |
| GDP Growth                         | 3.6%        | 2.4%          | 2.3%          |

Source: Conference Board of Canada, Spring 2018