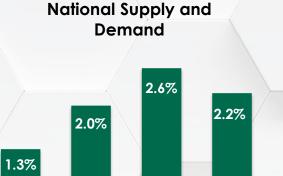

### NATIONAL TRAVEL OUTLOOK 2018-2019

| OVERNIGHT TRAVEL                     | 2017  | 2018 F | 2019 P |
|--------------------------------------|-------|--------|--------|
| Business travel domestic             | 2.8%  | 2.8%   | 2.2%   |
| Pleasure travel domestic             | 3.0%  | 2.2%   | 2.0%   |
| Total domestic travel                | 2.9%  | 2. 2%  | 2.0%   |
| U.S. Travel                          | 3.1%  | 3.4%   | 2.9%   |
| Overseas travel                      | 7.2%  | 6.7%   | 6.0%   |
| TOTAL OVERNIGHT TRAVEL               | 3.1%  | 2.6%   | 2.3%   |
| National Accommodation Demand Growth | 3.9%* | 2.6%   | 2.2%   |

#### NATIONAL ADR, REVPAR OUTLOOK

| Demand |
|--------|
| GROWTH |

2017 Actual 3.9%

2018 Forecast 2.6%

2019 Projection 2.2%