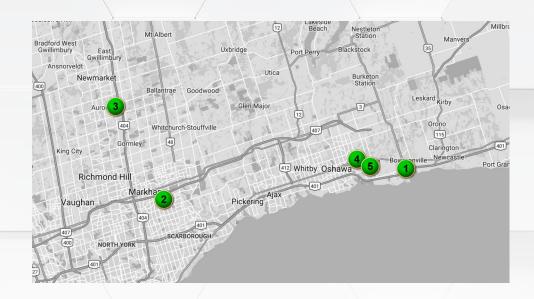

rampton



### MARKET OUTLOOKS - GTA WEST



|           | 2016  | 2017  | 2018F | 2019P |
|-----------|-------|-------|-------|-------|
| West      |       |       |       |       |
| Rooms     | 8,380 | 8,459 | 8,682 | 9,308 |
| Occupancy | 72.9% | 74.5% | 75.5% | 73.6% |
| ADR       | \$117 | \$125 | \$133 | \$140 |
| RevPAR    | \$86  | \$93  | \$100 | \$103 |
| % Change  |       |       |       |       |
| Supply    | 0.2%  | 0.9%  | 2.6%  | 7.2%  |
| Demand    | 6.0%  | 3.2%  | 4.0%  | 4.5%  |
| ADR       | 2.0%  | 6.5%  | 6.5%  | 5.0%  |
| RevPAR    | 7.9%  | 8.8%  | 7.9%  | 2.3%  |

### MARKET OUTLOOKS - GTA EAST/NORTH



- 1/Comfort Inn & Suites/Bowmanville
- 2 Marriott Toronto Markham
- 3 Microtel Inn & Suites Aurora
- 4 Courtyard by Marriott Oshawa
- 5 TownePlace Suites Oshawa



## MARKET OUTLOOKS - GTA EAST/NORTH



|            | 2016   | 2017   | 2018F  | 2019P  |
|------------|--------|--------|--------|--------|
| East/North |        |        |        |        |
| Rooms      | 10,544 | 10,617 | 10,684 | 11,034 |
| Occupancy  | 71%    | 73%    | 74%    | 73%    |
| ADR        | \$123  | \$131  | \$138  | \$145  |
| RevPAR     | \$87   | \$96   | \$101  | \$106  |
| % Change   |        |        |        |        |
| Supply     | 2.6%   | 0.7%   | 0.6%   | 3.3%   |
| Demand     | 8.9%   | 4.0%   | 1.5%   | 3.0%   |
| ADR        | 2.7%   | 7.2%   | 5.0%   | 5.0%   |
| RevPAR     | 9.1%   | 10.7%  | 5.8%   | 4.7%   |



The World's Leading Hotel Experts.



Source: CBRE Hotels

### MARKET OUTLOOKS - GTA OVERALL



|           | 2016   | 2017   | 2018F  | 2019P