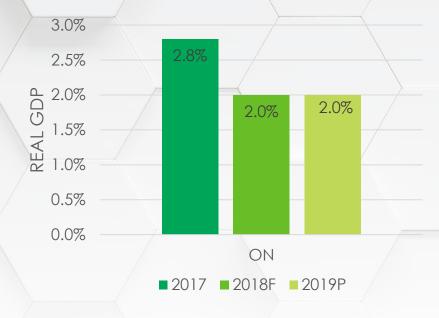

## ONTARIO TRAVEL OUTLOOK 2017-2019 F

| OVERNIGHT TRAVEL               | 2017  | 2018 F | 2019 P |
|--------------------------------|-------|--------|--------|
| Business travel domestic       | 3.0%  | 2.4%   | 2.3%   |
| Pleasure travel domestic       | 2.8%  | 2.1%   | 2.0%   |
| Total domestic travel          | 2.8%  | 2.1%   | 2.0%   |
| U.S. Travel                    | 2.7%  | 3.1%   | 2.7%   |
| Overseas travel                | 8.1%  | 6.3%   | 5.5%   |
| TOTAL OVERNIGHT TRAVEL         | 3.0%  | 2.5%   | 2.3%   |
| Accommodation Demand<br>Growth | 2.7%* | 2.5%   | 2.5%   |

Source: Canadian Tourism Research Institute, Conference Board of Canada, Spring 2018

\*Actual results Source: CBRE Hotels