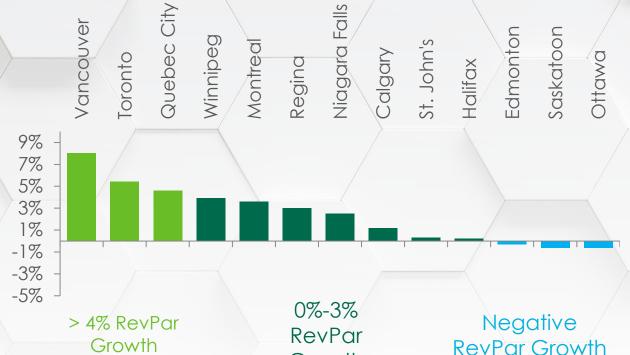

#### MAJOR MARKET OUTLOOKS REVPAR PROJECTION 2019

\$184

Growth

|              | Winnipeg  |
|--------------|-----------|
|              | Calgary   |
|              | Edmonton  |
| Negative     | Regina    |
| evPar Growth | Saskatoon |
|              | C+ labala |

| varicouvei    | \$104 |
|---------------|-------|
| Toronto       | \$149 |
| Montreal      | \$135 |
| Quebec City   | \$125 |
| Ottawa        | \$123 |
| Niagara Falls | \$113 |
| Halifax       | \$112 |
| Winnipeg      | \$94  |
| Calgary       | \$90  |
| Edmonton      | \$76  |
| Regina        | \$75  |
| Saskatoon     | \$74  |
| St. John's    | \$74  |
| 7             |       |

2019 RevPAR Ranking

Vancouver

Source: CBRE Hotels' Trends in the Hotel Industry National Market with reproduction and use of information subject to CBRE Limited Discloimer [Terms of Use as detailed at http://www.cbre.co/EN/services/valuationservices/hotels/Pages/hotels-vasdiscloimer.aspx