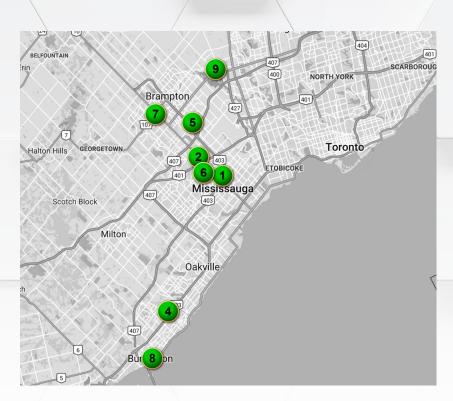

----|
| Airport   |       |       |       |       |
| Rooms     | 7,877 | 7,598 | 8,130 | 8,130 |
| Occupancy | 77%   | 78%   | 79%   | 79%   |
| ADR       | \$127 | \$142 | \$154 | \$165 |
| RevPAR    | \$97  | \$110 | \$122 | \$130 |
| % Change  |       |       |       |       |
| Supply    | -3.0% | -3.5% | 7.0%  | 0.0%  |
| Demand    | -1.5% | -2.5% | 9.0%  | 0.0%  |
| ADR       | 6.3%  | 11.8% | 9.0%  | 7.0%  |
| RevPAR    | 8.0%  | 13.0% | 11.0% | 7.0%  |

#### MARKET OUTLOOKS - GTA WEST



- 1 Hyatt Place Mississauga Centre
- 2 Residence Inn Courtney Park Mississauga
- 3 Home 2 Brampton
- 4 Courtyard Burlington Convention Centre
- 5 Hilton Garden Inn Brampton
- 6 Holiday Inn Mississauga Toronto West
- 7 Hyatt Place Brampton
- 8 Autograph Collection Burlington
- 9 Park Inn Brampton



### MARKET OUTLOOKS - GTA WEST



|           | 2016  | 2017  | 2018F | 2019P |
|-----------|-------|-------|-------|-------|
| West      |       |       |       |       |
| Rooms     | 8,380 | 8,459 | 8,682 | 9,308 |
| Occupancy | 72.9% | 74.5% | 75.5% | 73.6% |
| ADR       | \$117 | \$125 | \$133 | \$140 |
| RevPAR    | \$86  | \$93  | \$100 | \$103 |
| % Change  |       |       |       |       |
| Supply    | 0.2%  | 0.9%  | 2.6%  | 7.2%  |
| Demand    | 6.0%  | 3.2%  | 4.0%  | 4.5%  |
| ADR       | 2.0%  | 6.5%  | 6.5%  | 5.0%  |
| RevPAR    | 7.9%  | 8.8%  | 7.9%  | 2.3%  |

### MARKET OUTLOOKS - GTA EAST/NORTH



- 1/Comfort Inn & Suites/Bowmanville
- 2 Marriott Toronto Markham
- 3 Microtel Inn & Suites Aurora
- 4 Courtyard by Marriott Oshawa
- 5 TownePlace Suites Oshawa



## MARK