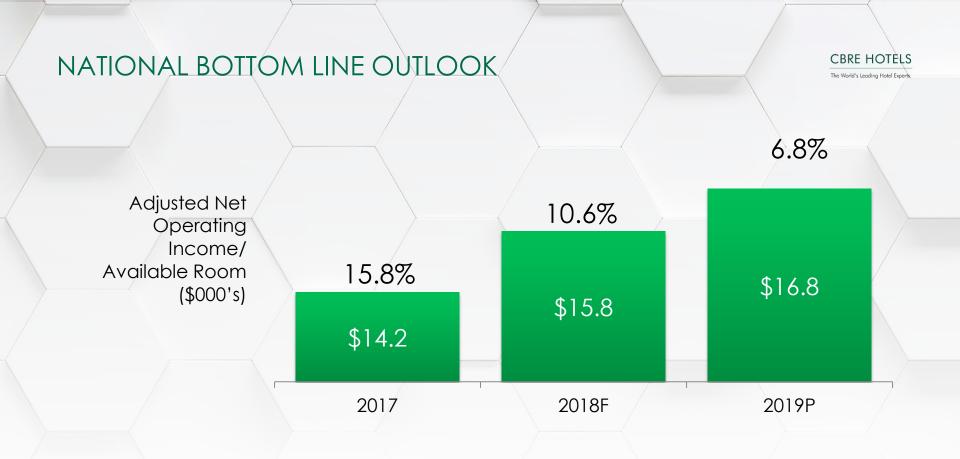

| 2.3%   |
| National Accommodation Demand Growth | 3.9%* | 2.6%   | 2.2%   |

Source: Canadian Tourism Research Institute, Conference Board of Canada, Spring 2018

\*Actual results Source: CBRE Hotels



#### NATIONAL ROOMS SUPPLY



2019P







2018F

2019P

2018F

#### NATIONAL ADR, REVPAR OUTLOOK



| Demand |
|--------|
| GROWTH |

2017 Actual 3.9%

2018 Forecast 2.6%

2019 Projection 2.2%

#### ADR GROWTH

2017 Actual 4.8%

2018 Forecast 4.5%

2019 Projection 3.9%

#### RevPAR GROWTH

2017 Actual 8.0%

2018 Forecast 5.8%

2019 Projection 4.1%

|           | 2016  | 2017  | 2018 F | 2019 P |
|-----------|-------|-------|--------|--------|
| Occupancy | 64%   | 66%   | 66%    | 67%    |
| ADR       | \$148 | \$155 | \$162  | \$168  |
| RevPAR    | \$94  | \$102 | \$108  | \$112  |





#### MAJOR MARKET OUTLOOKS REVPAR PROJECTION 2019



\$184



Growth

|              | Winnipeg  |
|--------------|-----------|
|              | Calgary   |
|              | Edmonton  |
| Negative     | Regina    |
| evPar Growth | Saskatoon |
|              | C+ labala |

| varicouvei    | \$104 |
|---------------|-------|
| Toronto       | \$149 |
| Montreal      | \$135 |
| Quebec City   | \$125 |
| Ottawa        | \$123 |
| Niagara Falls | \$113 |
| Halifax       | \$112 |
| Winnipeg      | \$94  |
| Calgary       | \$90  |
| Edmonton      | \$76  |
| Regina        | \$75  |
| Saskatoon     | \$74  |
| St. John's    | \$74  |
| 7             |       |

2019 RevPAR Ranking

Vancouver

Source: CBRE Hotels' Trends in the Hotel Industry National Market with reproduction and use of info