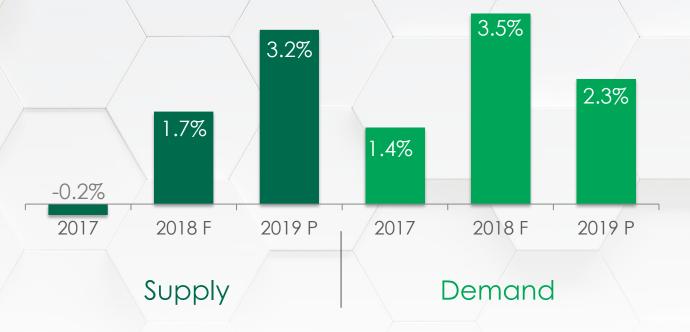

#### GTA TRAVEL INDICATORS

| OVERNIGHT TRAVEL                | 2017  | 2018 F | 2019 P |
|---------------------------------|-------|--------|--------|
| Business travel domestic        | 3.5%  | 3.0%   | 2.9%   |
| Pleasure travel domestic        | 3.2%  | 2.1%   | 2.0%   |
| Total domestic travel           | 3.2%  | 2.5%   | 2.2%   |
| U.S. Travel                     | 3.6%  | 3.6%   | 3.1%   |
| Overseas travel                 | 8.1%  | 7.0%   | 5.9%   |
| TOTAL OVERNIGHT TRAVEL          | 4.0%  | 3.5%   | 3.0%   |
| GTA Accommodation Demand Growth | 1.4%* | 3.5%   | 2.3%   |

Source: Canadian Tourism Research Institute, Conference Board of Canada, Spring 2018