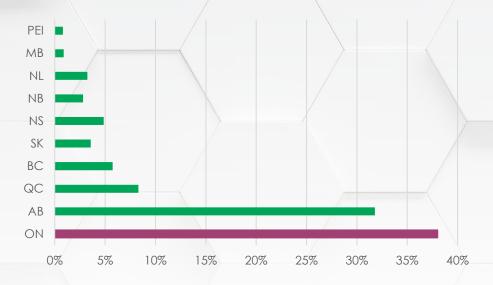

AL TRAVEL OUTLOOK 2018-2019



| OVERNIGHT TRAVEL                     | 2017  | 2018 F | 2019 P |
|--------------------------------------|-------|--------|--------|
| Business travel domestic             | 2.8%  | 2.8%   | 2.2%   |
| Pleasure travel domestic             | 3.0%  | 2.2%   | 2.0%   |
| Total domestic travel                | 2.9%  | 2. 2%  | 2.0%   |
| U.S. Travel                          | 3.1%  | 3.4%   | 2.9%   |
| Overseas travel                      | 7.2%  | 6.7%   | 6.0%   |
| TOTAL OVERNIGHT TRAVEL               | 3.1%  | 2.6%   | 2.3%   |
| National Accommodation Demand Growth | 3.9%* | 2.6%   | 2.2%   |

Source: Canadian Tourism Research Institute, Conference Board of Canada, Spring 2018

\*Actual results Source: CBRE Hotels



#### NATIONAL ROOMS SUPPLY



2019P







2018F

2019P

2018F

#### NATIONAL ADR, REVPAR OUTLOOK



| Demand |
|--------|
| GROWTH |

2017 Actual 3.9%

2018 Forecast 2.6%

2019 Projection 2.2%

#### ADR GROWTH

2017 Actual 4.8%

2018 Forecast 4.5%

2019 Projection 3.9%

#### RevPAR GROWTH

2017 Actual 8.0%

2018 Forecast 5.8%

2019 Projection 4.1%

|           | 2016  | 2017  | 2018 F | 2019 P |
|-----------|-------|-------|--------|--------|
| Occupancy | 64%   | 66%   | 66%    | 67%    |
| ADR       | \$148 | \$155 | \$162  | \$168  |
| RevPAR    | \$94  | \$102 | \$108  | \$112  |





#### MAJOR MARKET OUTLOOKS REVPAR PROJECTION 2019



\$184



Growth

|              | Winnipeg  |
|--------------|-----------|
|              | Calgary   |
|              | Edmonton  |
| Negative     | Regina    |
| evPar Growth | Saskatoon