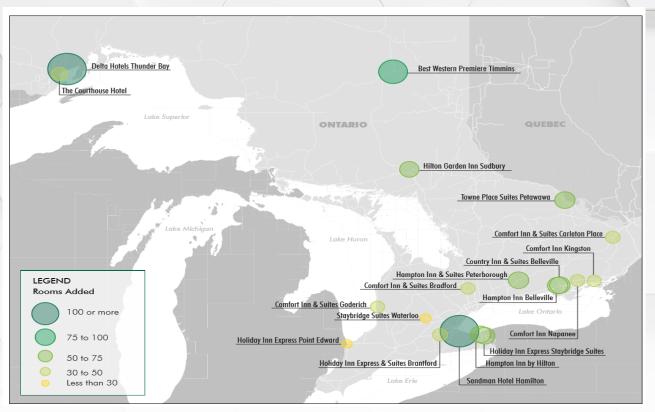

e: Scotiabank Global Outlook, August 2, 2018

## ONTARIO TRAVEL OUTLOOK 2017-2019 F



| OVERNIGHT TRAVEL               | 2017  | 2018 F | 2019 P |
|--------------------------------|-------|--------|--------|
| Business travel domestic       | 3.0%  | 2.4%   | 2.3%   |
| Pleasure travel domestic       | 2.8%  | 2.1%   | 2.0%   |
| Total domestic travel          | 2.8%  | 2.1%   | 2.0%   |
| U.S. Travel                    | 2.7%  | 3.1%   | 2.7%   |
| Overseas travel                | 8.1%  | 6.3%   | 5.5%   |
| TOTAL OVERNIGHT TRAVEL         | 3.0%  | 2.5%   | 2.3%   |
| Accommodation Demand<br>Growth | 2.7%* | 2.5%   | 2.5%   |

Source: Canadian Tourism Research Institute, Conference Board of Canada, Spring 2018

\*Actual results Source: CBRE Hotels

#### ONTARIO SUPPLY OUTLOOK 2018-2019



CBRE HOTELS

The World's Leading Hotel Experts.



### ONTARIO DEMAND, ADR, REVPAR & MARKET OUTLOOK



| Demand GF       | ROWTH | AC       |
|-----------------|-------|----------|
| 2017 Actual     | 2.7%  | 2017 Ac  |
| 2018 Forecast   | 2.5%  | 2018 Fo  |
| 2019 Projection | 2.5%  | 2019 Pro |

| ADR GRC         | WTH  | / |
|-----------------|------|---|
| 2017 Actual     | 6.3% |   |
| 2018 Forecast   | 4.5% |   |
| 2019 Projection | 4.0% |   |

| RevPAR GROWTH   |      |  |  |  |
|-----------------|------|--|--|--|
| 2017 Actual     | 8.8% |  |  |  |
| 2018 Forecast   | 6.0% |  |  |  |
| 2019 Projection | 4.0% |  |  |  |

|           | 2016  | 2017  | 2018 F | 2019 P |
|-----------|-------|-------|--------|--------|
| Occupancy | 68%   | 69%   | 70%    | 70%    |
| ADR       | \$14