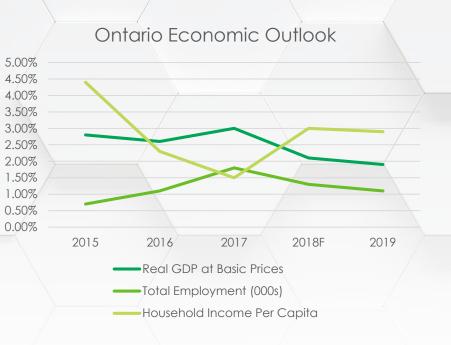

#### GTA ECONOMIC INDICATORS

|                                    | 2017 Actual | 2018 Forecast | 2019 Forecast |
|------------------------------------|-------------|---------------|---------------|
| Job Growth                         | 74,600      | 44,400        | 43,800        |
| Unemployment Rate                  | 6.5%        | 5.9%          | 5.9%          |
| Household Income Per Capita Growth | 1.5%        | 1.7%          | 2.7%          |
| Housing Starts                     | 38,738      | 37,090        | 37,590        |
| GDP Growth                         | 3.6%        | 2.4%          | 2.3%          |