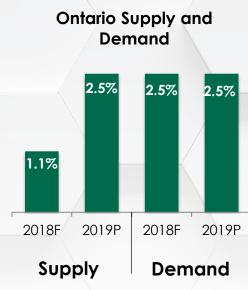

#### ONTARIO SUPPLY OUTLOOK 2018-2019

CBRE HOTELS

The World's Leading Hotel Experts.

### ONTARIO DEMAND, ADR, REVPAR & MARKET OUTLOOK

| Demand GF       | ROWTH | AC       |
|-----------------|-------|----------|
| 2017 Actual     | 2.7%  | 2017 Ac  |
| 2018 Forecast   | 2.5%  | 2018 Fo  |
| 2019 Projection | 2.5%  | 2019 Pro |